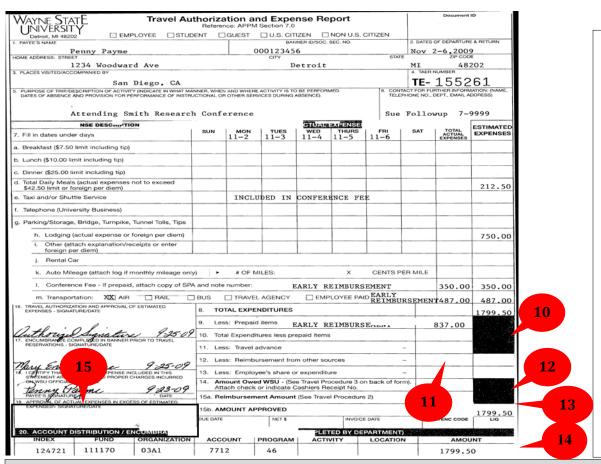

# Travel Authorization and Expense Report (TAER - Form 106) Estimated Expenses - Prior to traveling (at least 2 weeks prior to traveling) Early Reimbursement

| WAYNE STATE Travel Authorization and Expense Report I INIVERSITY Reference: APPM Section 7.0                                                                                                                                                                                                                                                                                                                                                                                                                                                                                                                                                                                                                                                                                                                                                                                                                                                                                                                                                                                                                                                                                                                                                                                                                                                                                                                                                                                                                                                                                                                                                                                                                                                                                                                                                                                                                                                                                                                                                                                                                                   |                                |              |              |             |               |                  |         |                             |          |  |
|--------------------------------------------------------------------------------------------------------------------------------------------------------------------------------------------------------------------------------------------------------------------------------------------------------------------------------------------------------------------------------------------------------------------------------------------------------------------------------------------------------------------------------------------------------------------------------------------------------------------------------------------------------------------------------------------------------------------------------------------------------------------------------------------------------------------------------------------------------------------------------------------------------------------------------------------------------------------------------------------------------------------------------------------------------------------------------------------------------------------------------------------------------------------------------------------------------------------------------------------------------------------------------------------------------------------------------------------------------------------------------------------------------------------------------------------------------------------------------------------------------------------------------------------------------------------------------------------------------------------------------------------------------------------------------------------------------------------------------------------------------------------------------------------------------------------------------------------------------------------------------------------------------------------------------------------------------------------------------------------------------------------------------------------------------------------------------------------------------------------------------|--------------------------------|--------------|--------------|-------------|---------------|------------------|---------|-----------------------------|----------|--|
| Detroit, MI 48202 EMPLOYEE STU                                                                                                                                                                                                                                                                                                                                                                                                                                                                                                                                                                                                                                                                                                                                                                                                                                                                                                                                                                                                                                                                                                                                                                                                                                                                                                                                                                                                                                                                                                                                                                                                                                                                                                                                                                                                                                                                                                                                                                                                                                                                                                 | DENT [                         | GUEST        | U.S. CIT     | IZEN 🗌      | NON U.S. C    | ITIZEN           |         |                             |          |  |
| 1. PAYEE'S NAME                                                                                                                                                                                                                                                                                                                                                                                                                                                                                                                                                                                                                                                                                                                                                                                                                                                                                                                                                                                                                                                                                                                                                                                                                                                                                                                                                                                                                                                                                                                                                                                                                                                                                                                                                                                                                                                                                                                                                                                                                                                                                                                | 2. DATES OF DEPARTURE & RETURN |              |              |             |               |                  |         |                             |          |  |
| Penny Payme                                                                                                                                                                                                                                                                                                                                                                                                                                                                                                                                                                                                                                                                                                                                                                                                                                                                                                                                                                                                                                                                                                                                                                                                                                                                                                                                                                                                                                                                                                                                                                                                                                                                                                                                                                                                                                                                                                                                                                                                                                                                                                                    |                                | 0            | 0012345      | 6           |               |                  |         | 2-6,2009                    |          |  |
| HOME ADDRESS: STREET                                                                                                                                                                                                                                                                                                                                                                                                                                                                                                                                                                                                                                                                                                                                                                                                                                                                                                                                                                                                                                                                                                                                                                                                                                                                                                                                                                                                                                                                                                                                                                                                                                                                                                                                                                                                                                                                                                                                                                                                                                                                                                           |                                |              | CITY         |             |               | STATE            |         | ZIP COD                     | E        |  |
| 1234 Woodward Ave                                                                                                                                                                                                                                                                                                                                                                                                                                                                                                                                                                                                                                                                                                                                                                                                                                                                                                                                                                                                                                                                                                                                                                                                                                                                                                                                                                                                                                                                                                                                                                                                                                                                                                                                                                                                                                                                                                                                                                                                                                                                                                              |                                |              | D            | etroit      |               |                  | MI      |                             | 202      |  |
| 3. PLACES VISITED/ACCOMPANIED BY                                                                                                                                                                                                                                                                                                                                                                                                                                                                                                                                                                                                                                                                                                                                                                                                                                                                                                                                                                                                                                                                                                                                                                                                                                                                                                                                                                                                                                                                                                                                                                                                                                                                                                                                                                                                                                                                                                                                                                                                                                                                                               |                                |              |              |             |               |                  | 4. TAER | NUMBER                      |          |  |
| San Diego, CA                                                                                                                                                                                                                                                                                                                                                                                                                                                                                                                                                                                                                                                                                                                                                                                                                                                                                                                                                                                                                                                                                                                                                                                                                                                                                                                                                                                                                                                                                                                                                                                                                                                                                                                                                                                                                                                                                                                                                                                                                                                                                                                  |                                |              |              |             |               |                  | TE-     | 1552                        | 61       |  |
| PURPOSE OF TRIP/DESCRIPTION OF ACTIVITY INDICATE IN WHAT MANNER, WHEN AND WHERE ACTIVITY IS TO BE PERFORMED.  DATES OF ABSENCE AND PROVISION FOR PERFORMANCE OF INSTRUCTIONAL OR OTHER SERVICES DURING ABSENCE).  6. CONTACT FOR FURTHER INFORMATION OF TRUE PHONE IN THE PROVIDED OF THE PROV |                                |              |              |             |               |                  |         |                             |          |  |
| ·                                                                                                                                                                                                                                                                                                                                                                                                                                                                                                                                                                                                                                                                                                                                                                                                                                                                                                                                                                                                                                                                                                                                                                                                                                                                                                                                                                                                                                                                                                                                                                                                                                                                                                                                                                                                                                                                                                                                                                                                                                                                                                                              |                                |              |              |             |               |                  |         |                             |          |  |
| Attending Smith Researc                                                                                                                                                                                                                                                                                                                                                                                                                                                                                                                                                                                                                                                                                                                                                                                                                                                                                                                                                                                                                                                                                                                                                                                                                                                                                                                                                                                                                                                                                                                                                                                                                                                                                                                                                                                                                                                                                                                                                                                                                                                                                                        | h Confe                        | erence       |              |             |               | Sue              | Follo   | wup 7-9                     | 9999     |  |
| NSE DESCRIPTION                                                                                                                                                                                                                                                                                                                                                                                                                                                                                                                                                                                                                                                                                                                                                                                                                                                                                                                                                                                                                                                                                                                                                                                                                                                                                                                                                                                                                                                                                                                                                                                                                                                                                                                                                                                                                                                                                                                                                                                                                                                                                                                |                                |              |              | et il rom   | EXPENSE       | '                |         |                             |          |  |
| 7. Fill in dates under days                                                                                                                                                                                                                                                                                                                                                                                                                                                                                                                                                                                                                                                                                                                                                                                                                                                                                                                                                                                                                                                                                                                                                                                                                                                                                                                                                                                                                                                                                                                                                                                                                                                                                                                                                                                                                                                                                                                                                                                                                                                                                                    | SUN                            | MON<br>11-2  | TUES<br>11-3 | WED<br>11-4 | THURS<br>11-5 | FRI<br>11-6      | SAT     | TOTAL<br>ACTUAL<br>EXPENSES | EXPENSES |  |
| a. Breakfast (\$7.50 limit including tip)                                                                                                                                                                                                                                                                                                                                                                                                                                                                                                                                                                                                                                                                                                                                                                                                                                                                                                                                                                                                                                                                                                                                                                                                                                                                                                                                                                                                                                                                                                                                                                                                                                                                                                                                                                                                                                                                                                                                                                                                                                                                                      |                                |              |              |             |               |                  |         |                             |          |  |
| b. Lunch (\$10.00 limit including tip)                                                                                                                                                                                                                                                                                                                                                                                                                                                                                                                                                                                                                                                                                                                                                                                                                                                                                                                                                                                                                                                                                                                                                                                                                                                                                                                                                                                                                                                                                                                                                                                                                                                                                                                                                                                                                                                                                                                                                                                                                                                                                         |                                |              |              |             |               |                  |         |                             |          |  |
| c. Dinner (\$25.00 limit including tip)                                                                                                                                                                                                                                                                                                                                                                                                                                                                                                                                                                                                                                                                                                                                                                                                                                                                                                                                                                                                                                                                                                                                                                                                                                                                                                                                                                                                                                                                                                                                                                                                                                                                                                                                                                                                                                                                                                                                                                                                                                                                                        |                                |              |              |             |               |                  |         |                             |          |  |
| d. Total Daily Meals (actual expenses not to exceed \$42.50 limit or foreign per diem)                                                                                                                                                                                                                                                                                                                                                                                                                                                                                                                                                                                                                                                                                                                                                                                                                                                                                                                                                                                                                                                                                                                                                                                                                                                                                                                                                                                                                                                                                                                                                                                                                                                                                                                                                                                                                                                                                                                                                                                                                                         |                                |              |              |             |               |                  |         |                             | 212.50   |  |
| e. Taxi and/or Shuttle Service                                                                                                                                                                                                                                                                                                                                                                                                                                                                                                                                                                                                                                                                                                                                                                                                                                                                                                                                                                                                                                                                                                                                                                                                                                                                                                                                                                                                                                                                                                                                                                                                                                                                                                                                                                                                                                                                                                                                                                                                                                                                                                 |                                | INCLU        | DED IN       | CONFER      | ENCE FEI      | 5 '              |         |                             |          |  |
| f. Telephone (University Business)                                                                                                                                                                                                                                                                                                                                                                                                                                                                                                                                                                                                                                                                                                                                                                                                                                                                                                                                                                                                                                                                                                                                                                                                                                                                                                                                                                                                                                                                                                                                                                                                                                                                                                                                                                                                                                                                                                                                                                                                                                                                                             |                                |              |              |             |               |                  |         |                             |          |  |
| g. Parking/Storage, Bridge, Turnpike, Tunnel Tolls, Tips                                                                                                                                                                                                                                                                                                                                                                                                                                                                                                                                                                                                                                                                                                                                                                                                                                                                                                                                                                                                                                                                                                                                                                                                                                                                                                                                                                                                                                                                                                                                                                                                                                                                                                                                                                                                                                                                                                                                                                                                                                                                       |                                |              |              |             |               |                  |         |                             |          |  |
| h. Lodging (actual expense or foreign per diem)                                                                                                                                                                                                                                                                                                                                                                                                                                                                                                                                                                                                                                                                                                                                                                                                                                                                                                                                                                                                                                                                                                                                                                                                                                                                                                                                                                                                                                                                                                                                                                                                                                                                                                                                                                                                                                                                                                                                                                                                                                                                                |                                |              |              |             |               |                  |         |                             | 750.00   |  |
| <ol> <li>Other (attach explanation/receipts or enter<br/>foreign per diem)</li> </ol>                                                                                                                                                                                                                                                                                                                                                                                                                                                                                                                                                                                                                                                                                                                                                                                                                                                                                                                                                                                                                                                                                                                                                                                                                                                                                                                                                                                                                                                                                                                                                                                                                                                                                                                                                                                                                                                                                                                                                                                                                                          |                                |              |              |             | 9             |                  |         |                             |          |  |
| j. Rental Car                                                                                                                                                                                                                                                                                                                                                                                                                                                                                                                                                                                                                                                                                                                                                                                                                                                                                                                                                                                                                                                                                                                                                                                                                                                                                                                                                                                                                                                                                                                                                                                                                                                                                                                                                                                                                                                                                                                                                                                                                                                                                                                  |                                |              |              |             |               |                  |         |                             |          |  |
| k. Auto Mileage (attach log if monthly mileage on                                                                                                                                                                                                                                                                                                                                                                                                                                                                                                                                                                                                                                                                                                                                                                                                                                                                                                                                                                                                                                                                                                                                                                                                                                                                                                                                                                                                                                                                                                                                                                                                                                                                                                                                                                                                                                                                                                                                                                                                                                                                              | ly) -                          | # OF MI      | LES:         |             | х             | CENTS PE         | R MILE  |                             |          |  |
| I. Conference Fee - If prepaid, attach copy of SP                                                                                                                                                                                                                                                                                                                                                                                                                                                                                                                                                                                                                                                                                                                                                                                                                                                                                                                                                                                                                                                                                                                                                                                                                                                                                                                                                                                                                                                                                                                                                                                                                                                                                                                                                                                                                                                                                                                                                                                                                                                                              | A and note                     | number:      | F            |             | EIMBURS       |                  |         | 350.00                      |          |  |
|                                                                                                                                                                                                                                                                                                                                                                                                                                                                                                                                                                                                                                                                                                                                                                                                                                                                                                                                                                                                                                                                                                                                                                                                                                                                                                                                                                                                                                                                                                                                                                                                                                                                                                                                                                                                                                                                                                                                                                                                                                                                                                                                | BUS                            | TRAVEL       | AGENCY       | ☐ EMP       | PLOYEE PAIL   | EARLY<br>REIMBUR | RSEMEN  | 1487.00                     | 487.00   |  |
| <ol> <li>TRAVEL AUTHORIZATION AND APPROVAL OF ESTIMATED<br/>EXPENSES - SIGNATURE/DATE</li> </ol>                                                                                                                                                                                                                                                                                                                                                                                                                                                                                                                                                                                                                                                                                                                                                                                                                                                                                                                                                                                                                                                                                                                                                                                                                                                                                                                                                                                                                                                                                                                                                                                                                                                                                                                                                                                                                                                                                                                                                                                                                               | 8. <b>TO</b>                   | TAL EXPEN    | IDITURES     |             |               |                  |         |                             | 1799.50  |  |
| Othoria Shareton 9.25.11                                                                                                                                                                                                                                                                                                                                                                                                                                                                                                                                                                                                                                                                                                                                                                                                                                                                                                                                                                                                                                                                                                                                                                                                                                                                                                                                                                                                                                                                                                                                                                                                                                                                                                                                                                                                                                                                                                                                                                                                                                                                                                       | 9. Les                         | s: Prepaid   | items I      | EARLY R     | EIMBURS       | EMENT            |         | 837.00                      |          |  |
| ( InThomas Seans Fine 9-25-11)                                                                                                                                                                                                                                                                                                                                                                                                                                                                                                                                                                                                                                                                                                                                                                                                                                                                                                                                                                                                                                                                                                                                                                                                                                                                                                                                                                                                                                                                                                                                                                                                                                                                                                                                                                                                                                                                                                                                                                                                                                                                                                 | 10 Total                       | al Evonodita | irae laee nr | anaid itams |               |                  | I       |                             |          |  |

#### **Traveler's Responsibilities**

9. You may be eligible for Early Reimbursement if prepayments of airfare, lodging and or hotel deposits, registration fees and conference fees were made by personal credit card so far in advance that the credit card statement is received 15 days or more prior to the approved travel date. Whenever possible combine your early reimbursement requests for airfare, lodging, registration fees and conference fees into one pre-trip TAER.

#### On the original TAER:

- a) Note 'Early Reimbursement' on the appropriate expense lines being requested for early reimbursement
- b) Enter the associated expense amounts in the Total Actual Expenses column
- c) Enter total of Prepaid items
- d) Attached copies of supporting documentation (Credit Card Statements, identify the corresponding charge, Conference Brochure to support cost, Airline Receipt or Internet Invoice/Receipt etc...)

NOTE: <u>Early Reimbursement Request:</u> In order to secure better rates, receive discounts, or insure hotel accommodations a traveler who pays for airfare, registration fees, and/or hotel deposits on a credit card so far in advance that they receive their credit card statement 15 days before their travel may be eligible for early reimbursement of such credit card charges. Whenever possible, please combine your early reimbursement request for airfare, conference fees, and or hotel deposits into one pre-trip TAER.

#### **Traveler's Responsibilities**

- 10.Enter Total of all the Estimated Expenses
- 11.Enter the total of all Prepaid Items
- 12.Enter total of all reimbursements from other sources
- 13.Enter total of all Employee's share or expenditures
- 14.Enter Amount Approved (Total Expenditures - Reimbursements from other sources – Employee's share or expenditures)
- 15.Payee must sign and date the TAER confirming the accuracy of the information
- 16.Make a copy of TAER for your file and forward the original TAER and all supporting documentation to department head, chair or director for approval.