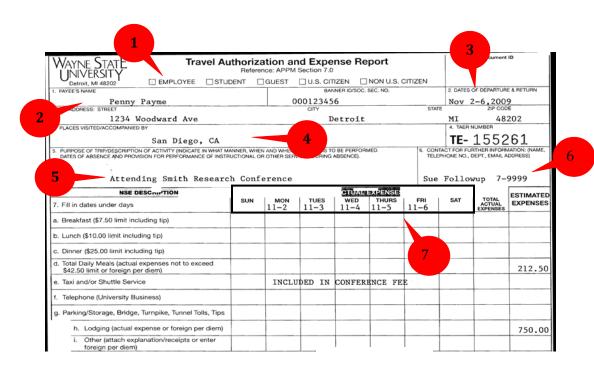

# Travel Authorization and Expense Report (TAER - Form 106)

Estimated Expenses - Prior to traveling (at least 2 weeks prior to traveling)

- 1. Select the appropriate Payee association with Wayne State University
- 2. Enter the Payee information
  - Enter the Payee's name
  - Banner ID or Social Security Number or write in Guest of WSU
  - Payee's complete mailing address
- 3. Enter the departure and return dates
- 4. Enter the Destination for the WSU travel
- 5. Enter a brief reason for the trip, any coverage provisions and any other remarks needing to be documented pertaining to this travel (plans to use the travel's private vehicle or riding with another employee/student in their vehicle, etc...)
- 6. Enter the name of the person to contact for additional information concerning this TAER
- 7. Enter the dates of travel under the corresponding day

# Travel Authorization and Expense Report (TAER - Form 106)

Estimated Expenses - Prior to traveling (at least 2 weeks prior to traveling)

| WAYNE STATE Travel Aut                                                                                                                             |             |             | d Expe<br>Section 7.0 | nse Re        | port          |                 |            | Document                    | ID .     |
|----------------------------------------------------------------------------------------------------------------------------------------------------|-------------|-------------|-----------------------|---------------|---------------|-----------------|------------|-----------------------------|----------|
| Detroit, MI 48202 EMPLOYEE STUD                                                                                                                    | ENT 🗆       | GUEST       | U.S. CIT              | IZEN 🗆        | NON U.S. C    | ITIZEN          |            |                             |          |
| 1. PAYEE'S NAME                                                                                                                                    |             | T           | BAN                   | NER ID/SOC. S | SEC. NO.      |                 | 2. DATES 0 | OF DEPARTURE                | & RETURN |
| Penny Payme                                                                                                                                        |             | 00          | 0012345               | 6             |               |                 | Nov 2      | 2-6,2009                    | <b>)</b> |
| HOME ADDRESS: STREET                                                                                                                               |             |             | CITY                  |               |               | STATE           |            | ZIP COD                     | E        |
| 1234 Woodward Ave                                                                                                                                  |             |             | D                     | etroit        |               |                 | MI         |                             | 202      |
| 3. PLACES VISITED/ACCOMPANIED BY                                                                                                                   |             |             |                       |               |               |                 | 4. TAER N  |                             |          |
| San Diego, CA                                                                                                                                      |             |             |                       |               |               |                 | TE-        | 1552                        | 61       |
| 5. PURPOSE OF TREPOSSORPTION OF ACTIVITY INDICATE IN WHAT MAD DATES OF ABSENCE AND PROVISION FOR PERFORMANCE OF INSTRU-   Attending Smith Research | ICTIONAL OR | OTHER SERV  |                       |               | IED.          | TELER           |            | DEPT., EMAIL A              |          |
| NSE DESCRIPTION                                                                                                                                    |             |             |                       | P             | XPENSE        |                 |            |                             |          |
| 7. Fill in dates under days                                                                                                                        | SUN         | мон<br>11-2 | TUES 11-3             | WED<br>11-4   | THURS<br>11-5 | FRI<br>11-6     | SAT        | TOTAL<br>ACTUAL<br>EXPENSES | EXPENSES |
| a. Breakfast (\$7.50 limit including tip)                                                                                                          |             |             |                       |               |               |                 |            |                             |          |
| b. Lunch (\$10.00 limit including tip)                                                                                                             |             |             |                       |               |               |                 |            |                             |          |
| c. Dinner (\$25.00 limit including tip)                                                                                                            |             |             |                       |               |               |                 |            |                             | /        |
| d. Total Daily Meals (actual expenses not to exceed<br>\$42.50 limit or foreign per diem)                                                          |             |             |                       |               |               |                 |            |                             | 212.50   |
| e. Taxi and/or Shuttle Service                                                                                                                     |             | INCLU       | DED IN                | CONFERE       | NCE FE        | 5 "             |            |                             |          |
| f. Telephone (University Business)                                                                                                                 |             |             |                       |               |               |                 |            |                             |          |
| g. Parking/Storage, Bridge, Turnpike, Tunnel Tolls, Tips                                                                                           |             |             |                       |               |               |                 |            |                             |          |
| h. Lodging (actual expense or foreign per diem)                                                                                                    |             |             |                       |               |               |                 |            |                             | 750.00   |
| <ol> <li>Other (attach explanation/receipts or enter<br/>foreign per diem)</li> </ol>                                                              |             |             |                       |               |               |                 |            |                             |          |
| j. Rental Car                                                                                                                                      |             |             |                       |               |               |                 |            |                             |          |
| k. Auto Mileage (attach log if monthly mileage only                                                                                                | )   >       | # OF MI     | LES:                  |               | ×             | CENTS P         | ER MILE    |                             |          |
| I. Conference Fee - If prepaid, attach copy of SPA                                                                                                 | and note    | number:     | H                     |               | EIMBURS       |                 |            | 350.00                      | 350.00   |
| m. Transportation: XX AIR RAIL                                                                                                                     | BUS [       | TRAVEL      | AGENCY                | ☐ EMP         | LOYEE PAIL    | EARLY<br>REIMBU | RSEMEN'    | <b>r</b> 487.00             | 487.00   |

#### **NOTE:**

- The designated travel agency is committed to provide preliminary exploratory information and assistance for all types of services (airlines, hotels, motels, rental cars, etc.) required for planning any projected trip. Do not hesitate to use this agency to formulate plans and make reservations far in advance of the actual travel date.
- Notate any expenses that are included in another expense (example: shuttle service is included in the conference fee)

- 8. Enter Estimated Expense Totals for those expenses that will be incurred during the trip.
  - Do not included any expenses that are covered by the conference fee
  - If using private automobile in lieu of public transportation is approved, the reimbursement for meals, lodging and other expenses are limited to the dollar amount that is required during the normal air travel time.
  - d) Meals
  - e) Taxi and or Shuttle Services
  - f) Telephone
  - g) Parking/Storage, Bridge, Turnpike, Tunnel Tolls, Tips
  - h) Lodging
  - i) Other
  - j) Car Rental
  - k) Mileage
  - Conference Fee If prepaid by an SPA record the SPA number & attach a copy of the SPA and enter prepayment amount
  - m) Transportation check the mode of transportation and enter the estimated amount

# Travel Authorization and Expense Report (TAER - Form 106) Estimated Expenses - Prior to traveling (at least 2 weeks prior to traveling) Early Reimbursement

| WAYNE STATE Travel Authorization and Expense Report I INIVERSITY Reference: APPM Section 7.0                                                                                                                                                                                                                                                                                                                                                                                                                                                                                                                                                                                                                                                                                                                                                                                                                                                                                                                                                                                                                                                                                                                                                                                                                                                                                                                                                                                                                                                                                                                                                                                                                                                                                                                                                                                                                                                                                                                                                                                                                                   |                                |              |              |             |               |                  |         |                             |          |  |
|--------------------------------------------------------------------------------------------------------------------------------------------------------------------------------------------------------------------------------------------------------------------------------------------------------------------------------------------------------------------------------------------------------------------------------------------------------------------------------------------------------------------------------------------------------------------------------------------------------------------------------------------------------------------------------------------------------------------------------------------------------------------------------------------------------------------------------------------------------------------------------------------------------------------------------------------------------------------------------------------------------------------------------------------------------------------------------------------------------------------------------------------------------------------------------------------------------------------------------------------------------------------------------------------------------------------------------------------------------------------------------------------------------------------------------------------------------------------------------------------------------------------------------------------------------------------------------------------------------------------------------------------------------------------------------------------------------------------------------------------------------------------------------------------------------------------------------------------------------------------------------------------------------------------------------------------------------------------------------------------------------------------------------------------------------------------------------------------------------------------------------|--------------------------------|--------------|--------------|-------------|---------------|------------------|---------|-----------------------------|----------|--|
| Detroit, MI 48202 EMPLOYEE STU                                                                                                                                                                                                                                                                                                                                                                                                                                                                                                                                                                                                                                                                                                                                                                                                                                                                                                                                                                                                                                                                                                                                                                                                                                                                                                                                                                                                                                                                                                                                                                                                                                                                                                                                                                                                                                                                                                                                                                                                                                                                                                 | DENT [                         | GUEST        | U.S. CIT     | IZEN 🗌      | NON U.S. C    | ITIZEN           |         |                             |          |  |
| 1. PAYEE'S NAME                                                                                                                                                                                                                                                                                                                                                                                                                                                                                                                                                                                                                                                                                                                                                                                                                                                                                                                                                                                                                                                                                                                                                                                                                                                                                                                                                                                                                                                                                                                                                                                                                                                                                                                                                                                                                                                                                                                                                                                                                                                                                                                | 2. DATES OF DEPARTURE & RETURN |              |              |             |               |                  |         |                             |          |  |
| Penny Payme                                                                                                                                                                                                                                                                                                                                                                                                                                                                                                                                                                                                                                                                                                                                                                                                                                                                                                                                                                                                                                                                                                                                                                                                                                                                                                                                                                                                                                                                                                                                                                                                                                                                                                                                                                                                                                                                                                                                                                                                                                                                                                                    |                                | 0            | 0012345      | 6           |               |                  |         | 2-6,2009                    |          |  |
| HOME ADDRESS: STREET                                                                                                                                                                                                                                                                                                                                                                                                                                                                                                                                                                                                                                                                                                                                                                                                                                                                                                                                                                                                                                                                                                                                                                                                                                                                                                                                                                                                                                                                                                                                                                                                                                                                                                                                                                                                                                                                                                                                                                                                                                                                                                           |                                |              | CITY         |             |               | STATE            |         | ZIP COD                     | E        |  |
| 1234 Woodward Ave                                                                                                                                                                                                                                                                                                                                                                                                                                                                                                                                                                                                                                                                                                                                                                                                                                                                                                                                                                                                                                                                                                                                                                                                                                                                                                                                                                                                                                                                                                                                                                                                                                                                                                                                                                                                                                                                                                                                                                                                                                                                                                              |                                |              | D            | etroit      |               |                  | MI      |                             | 202      |  |
| 3. PLACES VISITED/ACCOMPANIED BY                                                                                                                                                                                                                                                                                                                                                                                                                                                                                                                                                                                                                                                                                                                                                                                                                                                                                                                                                                                                                                                                                                                                                                                                                                                                                                                                                                                                                                                                                                                                                                                                                                                                                                                                                                                                                                                                                                                                                                                                                                                                                               |                                |              |              |             |               |                  | 4. TAER | NUMBER                      |          |  |
| San Diego, CA                                                                                                                                                                                                                                                                                                                                                                                                                                                                                                                                                                                                                                                                                                                                                                                                                                                                                                                                                                                                                                                                                                                                                                                                                                                                                                                                                                                                                                                                                                                                                                                                                                                                                                                                                                                                                                                                                                                                                                                                                                                                                                                  |                                |              |              |             |               |                  | TE-     | 1552                        | 61       |  |
| PURPOSE OF TRIP/DESCRIPTION OF ACTIVITY INDICATE IN WHAT MANNER, WHEN AND WHERE ACTIVITY IS TO BE PERFORMED.  DATES OF ABSENCE AND PROVISION FOR PERFORMANCE OF INSTRUCTIONAL OR OTHER SERVICES DURING ABSENCE).  6. CONTACT FOR FURTHER INFORMATION OF TRUE PHONE IN THE PROVIDED OF THE PROV |                                |              |              |             |               |                  |         |                             |          |  |
| ·                                                                                                                                                                                                                                                                                                                                                                                                                                                                                                                                                                                                                                                                                                                                                                                                                                                                                                                                                                                                                                                                                                                                                                                                                                                                                                                                                                                                                                                                                                                                                                                                                                                                                                                                                                                                                                                                                                                                                                                                                                                                                                                              |                                |              |              |             |               |                  |         |                             |          |  |
| Attending Smith Researc                                                                                                                                                                                                                                                                                                                                                                                                                                                                                                                                                                                                                                                                                                                                                                                                                                                                                                                                                                                                                                                                                                                                                                                                                                                                                                                                                                                                                                                                                                                                                                                                                                                                                                                                                                                                                                                                                                                                                                                                                                                                                                        | h Confe                        | erence       |              |             |               | Sue              | Follo   | wup 7-9                     | 9999     |  |
| NSE DESCRIPTION                                                                                                                                                                                                                                                                                                                                                                                                                                                                                                                                                                                                                                                                                                                                                                                                                                                                                                                                                                                                                                                                                                                                                                                                                                                                                                                                                                                                                                                                                                                                                                                                                                                                                                                                                                                                                                                                                                                                                                                                                                                                                                                |                                |              |              | et il rom   | EXPENSE       | '                |         |                             |          |  |
| 7. Fill in dates under days                                                                                                                                                                                                                                                                                                                                                                                                                                                                                                                                                                                                                                                                                                                                                                                                                                                                                                                                                                                                                                                                                                                                                                                                                                                                                                                                                                                                                                                                                                                                                                                                                                                                                                                                                                                                                                                                                                                                                                                                                                                                                                    | SUN                            | MON<br>11-2  | TUES<br>11-3 | WED<br>11-4 | THURS<br>11-5 | FRI<br>11-6      | SAT     | TOTAL<br>ACTUAL<br>EXPENSES | EXPENSES |  |
| a. Breakfast (\$7.50 limit including tip)                                                                                                                                                                                                                                                                                                                                                                                                                                                                                                                                                                                                                                                                                                                                                                                                                                                                                                                                                                                                                                                                                                                                                                                                                                                                                                                                                                                                                                                                                                                                                                                                                                                                                                                                                                                                                                                                                                                                                                                                                                                                                      |                                |              |              |             |               |                  |         |                             |          |  |
| b. Lunch (\$10.00 limit including tip)                                                                                                                                                                                                                                                                                                                                                                                                                                                                                                                                                                                                                                                                                                                                                                                                                                                                                                                                                                                                                                                                                                                                                                                                                                                                                                                                                                                                                                                                                                                                                                                                                                                                                                                                                                                                                                                                                                                                                                                                                                                                                         |                                |              |              |             |               |                  |         |                             |          |  |
| c. Dinner (\$25.00 limit including tip)                                                                                                                                                                                                                                                                                                                                                                                                                                                                                                                                                                                                                                                                                                                                                                                                                                                                                                                                                                                                                                                                                                                                                                                                                                                                                                                                                                                                                                                                                                                                                                                                                                                                                                                                                                                                                                                                                                                                                                                                                                                                                        |                                |              |              |             |               |                  |         |                             |          |  |
| d. Total Daily Meals (actual expenses not to exceed \$42.50 limit or foreign per diem)                                                                                                                                                                                                                                                                                                                                                                                                                                                                                                                                                                                                                                                                                                                                                                                                                                                                                                                                                                                                                                                                                                                                                                                                                                                                                                                                                                                                                                                                                                                                                                                                                                                                                                                                                                                                                                                                                                                                                                                                                                         |                                |              |              |             |               |                  |         |                             | 212.50   |  |
| e. Taxi and/or Shuttle Service                                                                                                                                                                                                                                                                                                                                                                                                                                                                                                                                                                                                                                                                                                                                                                                                                                                                                                                                                                                                                                                                                                                                                                                                                                                                                                                                                                                                                                                                                                                                                                                                                                                                                                                                                                                                                                                                                                                                                                                                                                                                                                 |                                | INCLU        | DED IN       | CONFER      | ENCE FEI      | 5 '              |         |                             |          |  |
| f. Telephone (University Business)                                                                                                                                                                                                                                                                                                                                                                                                                                                                                                                                                                                                                                                                                                                                                                                                                                                                                                                                                                                                                                                                                                                                                                                                                                                                                                                                                                                                                                                                                                                                                                                                                                                                                                                                                                                                                                                                                                                                                                                                                                                                                             |                                |              |              |             |               |                  |         |                             |          |  |
| g. Parking/Storage, Bridge, Turnpike, Tunnel Tolls, Tips                                                                                                                                                                                                                                                                                                                                                                                                                                                                                                                                                                                                                                                                                                                                                                                                                                                                                                                                                                                                                                                                                                                                                                                                                                                                                                                                                                                                                                                                                                                                                                                                                                                                                                                                                                                                                                                                                                                                                                                                                                                                       |                                |              |              |             |               |                  |         |                             |          |  |
| h. Lodging (actual expense or foreign per diem)                                                                                                                                                                                                                                                                                                                                                                                                                                                                                                                                                                                                                                                                                                                                                                                                                                                                                                                                                                                                                                                                                                                                                                                                                                                                                                                                                                                                                                                                                                                                                                                                                                                                                                                                                                                                                                                                                                                                                                                                                                                                                |                                |              |              |             |               |                  |         |                             | 750.00   |  |
| <ol> <li>Other (attach explanation/receipts or enter<br/>foreign per diem)</li> </ol>                                                                                                                                                                                                                                                                                                                                                                                                                                                                                                                                                                                                                                                                                                                                                                                                                                                                                                                                                                                                                                                                                                                                                                                                                                                                                                                                                                                                                                                                                                                                                                                                                                                                                                                                                                                                                                                                                                                                                                                                                                          |                                |              |              |             | 9             |                  |         |                             |          |  |
| j. Rental Car                                                                                                                                                                                                                                                                                                                                                                                                                                                                                                                                                                                                                                                                                                                                                                                                                                                                                                                                                                                                                                                                                                                                                                                                                                                                                                                                                                                                                                                                                                                                                                                                                                                                                                                                                                                                                                                                                                                                                                                                                                                                                                                  |                                |              |              |             |               |                  |         |                             |          |  |
| k. Auto Mileage (attach log if monthly mileage on                                                                                                                                                                                                                                                                                                                                                                                                                                                                                                                                                                                                                                                                                                                                                                                                                                                                                                                                                                                                                                                                                                                                                                                                                                                                                                                                                                                                                                                                                                                                                                                                                                                                                                                                                                                                                                                                                                                                                                                                                                                                              | ly) -                          | # OF MI      | LES:         |             | х             | CENTS PE         | R MILE  |                             |          |  |
| I. Conference Fee - If prepaid, attach copy of SP                                                                                                                                                                                                                                                                                                                                                                                                                                                                                                                                                                                                                                                                                                                                                                                                                                                                                                                                                                                                                                                                                                                                                                                                                                                                                                                                                                                                                                                                                                                                                                                                                                                                                                                                                                                                                                                                                                                                                                                                                                                                              | A and note                     | number:      | F            |             | EIMBURS       |                  |         | 350.00                      |          |  |
|                                                                                                                                                                                                                                                                                                                                                                                                                                                                                                                                                                                                                                                                                                                                                                                                                                                                                                                                                                                                                                                                                                                                                                                                                                                                                                                                                                                                                                                                                                                                                                                                                                                                                                                                                                                                                                                                                                                                                                                                                                                                                                                                | BUS                            | TRAVEL       | AGENCY       | ☐ EMP       | PLOYEE PAIL   | EARLY<br>REIMBUR | RSEMEN  | 1487.00                     | 487.00   |  |
| <ol> <li>TRAVEL AUTHORIZATION AND APPROVAL OF ESTIMATED<br/>EXPENSES - SIGNATURE/DATE</li> </ol>                                                                                                                                                                                                                                                                                                                                                                                                                                                                                                                                                                                                                                                                                                                                                                                                                                                                                                                                                                                                                                                                                                                                                                                                                                                                                                                                                                                                                                                                                                                                                                                                                                                                                                                                                                                                                                                                                                                                                                                                                               | 8. <b>TO</b>                   | TAL EXPEN    | IDITURES     |             |               |                  |         |                             | 1799.50  |  |
| Othoria Shareton 9.25.11                                                                                                                                                                                                                                                                                                                                                                                                                                                                                                                                                                                                                                                                                                                                                                                                                                                                                                                                                                                                                                                                                                                                                                                                                                                                                                                                                                                                                                                                                                                                                                                                                                                                                                                                                                                                                                                                                                                                                                                                                                                                                                       | 9. Les                         | s: Prepaid   | items I      | EARLY R     | EIMBURS       | EMENT            |         | 837.00                      |          |  |
| ( InThomas Seans Fine 9-25-11)                                                                                                                                                                                                                                                                                                                                                                                                                                                                                                                                                                                                                                                                                                                                                                                                                                                                                                                                                                                                                                                                                                                                                                                                                                                                                                                                                                                                                                                                                                                                                                                                                                                                                                                                                                                                                                                                                                                                                                                                                                                                                                 | 10 Total                       | al Evonodita | irae laee nr | anaid itams |               |                  | I       |                             |          |  |